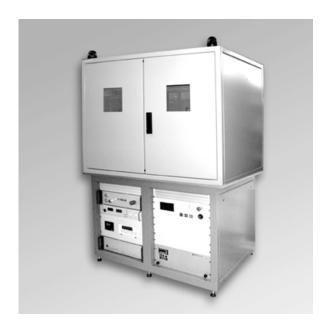

## Radiation protection housing

We equip complete diffraction systems with all standard radiation sources for fine structural analysis.

For example the 60kV X-ray generator (GE-IT ID 3003) depicted here can be equipped with up to four beam exit windows, both vertical and horizontal.

The radiation protection housing contains both the X-ray diffractometer and the tube shield as a full protection system according to the Röntgenverordnung (RöV).

The experimental table is equipped with 19" rack rails. In addition to the generator, this enables the installation of all control system units.

The base (869801) and the upper housing (869802) are also seperately available  $\frac{1}{2}$ 