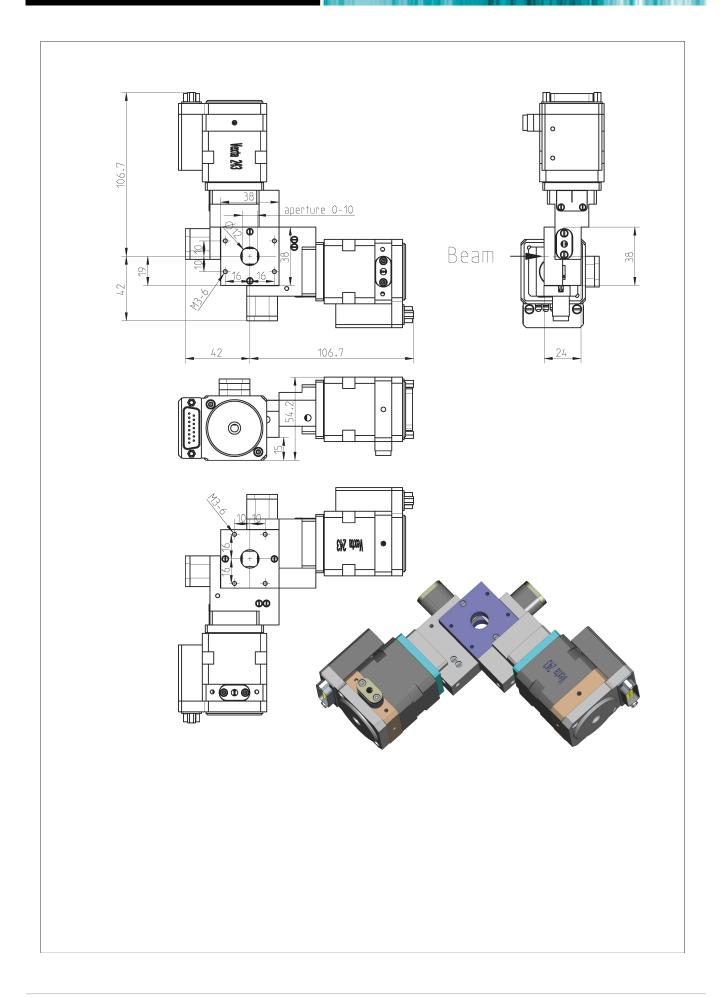

### Motorised Cross Slit Screen 3002.10M

# Specifications:

| Aperture [mm]:             | 0-10      |
|----------------------------|-----------|
| Adjustment::               | symmetric |
| Adjustment precision [mm]: | 0.02      |
| Parallelity [mm]:          | 0.02      |
| Weight [kg]:               | 1.8       |
| Resolution [µm]:           | 2.5       |

### Technical data motor:

|                          | Standard    | Vacuum (HV) |
|--------------------------|-------------|-------------|
| Number of phases:        | 2           | 2           |
| Cable length [m]:        | 0.5         | 0.5         |
| Connectors:              | Sub D15     | -           |
| Steps/revolution:        | 200/400     | 200/400     |
| Rated current [A/Phase]: | 0.95        | 1.8         |
| Length (L) [mm]:         | 38.5        | 62.5        |
| Flange size (D) [mm]:    | 28          | 32          |
| Wiring:                  | bipol./ser. | bipol./par. |
| Number of conductors:    | 6           | 4           |