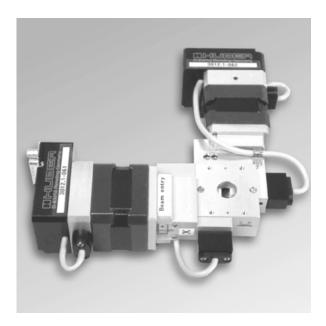

### Motorised Cross Slit Screen 3002.10M

# Specifications:

| Aperture [mm]:             | 0-10      |
|----------------------------|-----------|
| Adjustment::               | symmetric |
| Adjustment precision [mm]: | 0.02      |
| Parallelity [mm]:          | 0.02      |
| Weight [kg]:               | 1.8       |
| Resolution [µm]:           | 2.5       |

### General information:

The aperture is equipped with limit switches to prevent collision when opening or closing.

A wide range of different versions is available. We would be happy to incorporate customer-specific alterations, if technically possible.